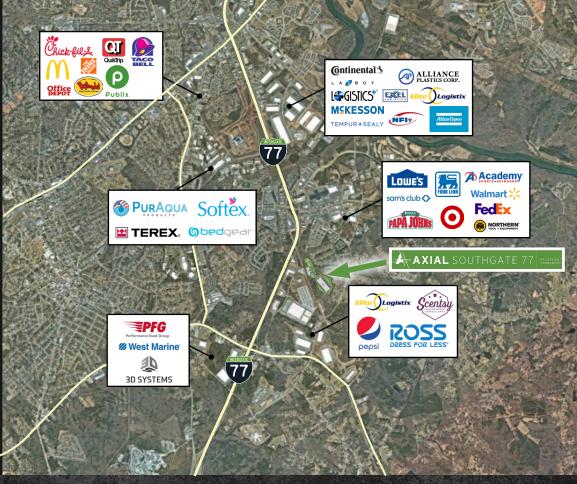

#### **Property Features**

AXIAL Southgate 77 will be a two-building development located within Antrim Business Park. The first building is preleased to Goodwill Industries and the second building has up to 220,281 SF of available space for lease

The facility will have immediate access to I-77 at Dave Lyle Blvd to the north and Hwy 21 to the south.

30,250 - 220,281 SF

2,500 SF of office area

32' Minimum Clear Height

**ESFR** 

155 employee parking spaces

Excellent last mile delivery location to provide immediate service to the Carolinas which boasts some of the top retail demographics in the South-East