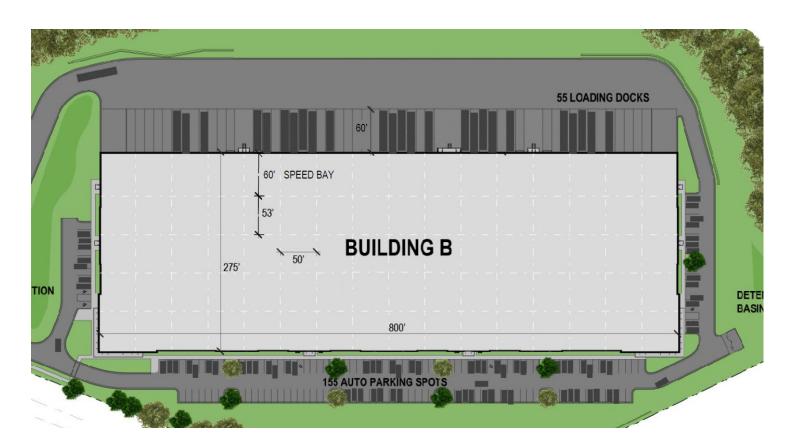

#### **Building Floorplan**

The facility will have immediate access to I-77 at Dave Lyle Blvd to the north and Hwy 21 to the south.

30,250 - 220,281 SF

2,500 SF of office area

32' Minimum Clear Height

**ESFR** 

155 employee parking spaces

55 (9' x 10') Dock High Loading Doors

2 (12' x 16') Drive In Doors

275' Building Depth

50' x 53'3" Column Spacing

60' Speed Bay

Immediate access to one of the largest labor pools in the SouthEast region

Established live, work, play destination with significant future population growth.