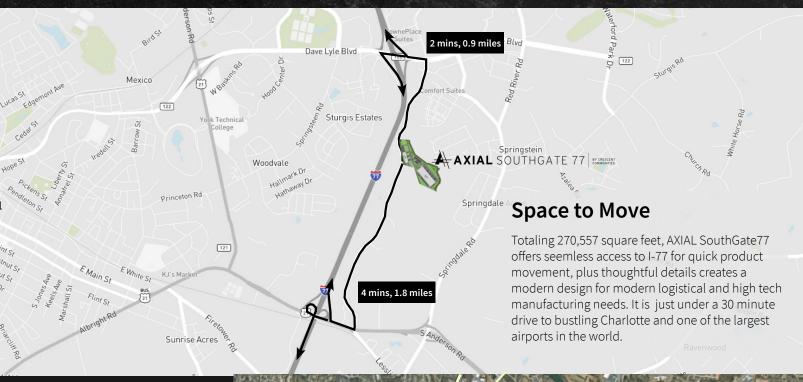

The facility will have immediate access to I-77 at Dave Lyle Blvd to the north and Hwy 21 to the south.

30,250 - 220,281 SF

2,500 SF of office area

32' Minimum Clear Height

**ESFR** 

155 employee parking spaces

Excellent last mile delivery location to provide immediate service to the Carolinas which boasts some of the top retail demographics in the South-East