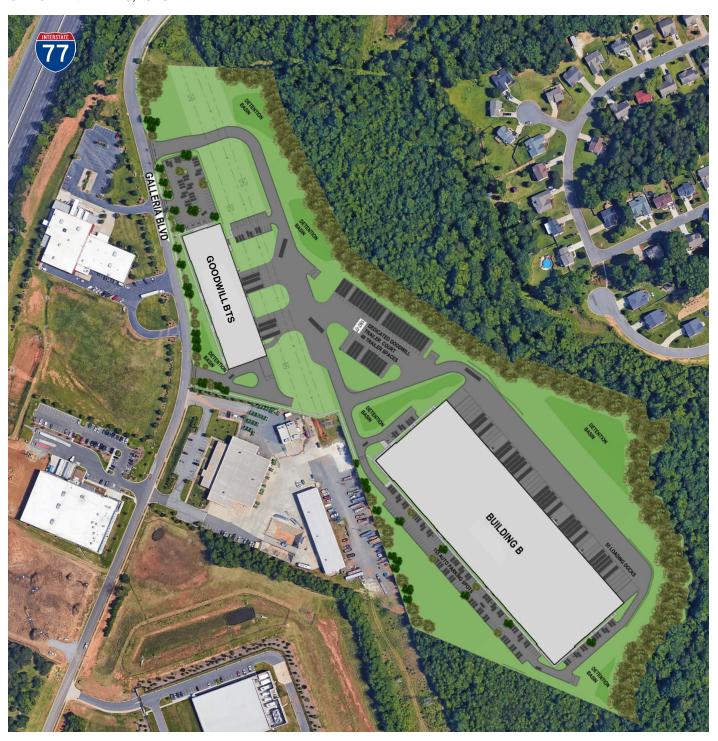

## Site Plan 220,281SF

#### **Property Features**

AXIAL Southgate 77 will be a two-building development located within Antrim Business Park. The first building is preleased to Goodwill Industries and the second building has up to 220,281 SF of available space for lease