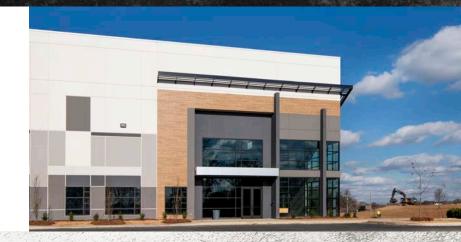

## Building #3

Single or Multi-Tenant Design Flexibility

- + I-2 Zoning
- + Excellent labor pool
- + Close proximity to Concord Padgett Regional Airport
- + Ample employee amenities in immediate area

Premises: Up to 414,000 SF

Dimensions: 1,150'x360'

Building Type: Rear Load

Construction Type: Concrete Tilt Wall

Clear Height: 36'

Column Spacing: 52'x50' w/ 60' speedbay

Dock High Doors: 68

Drive-In Doors:

Sprinkler: ESFR