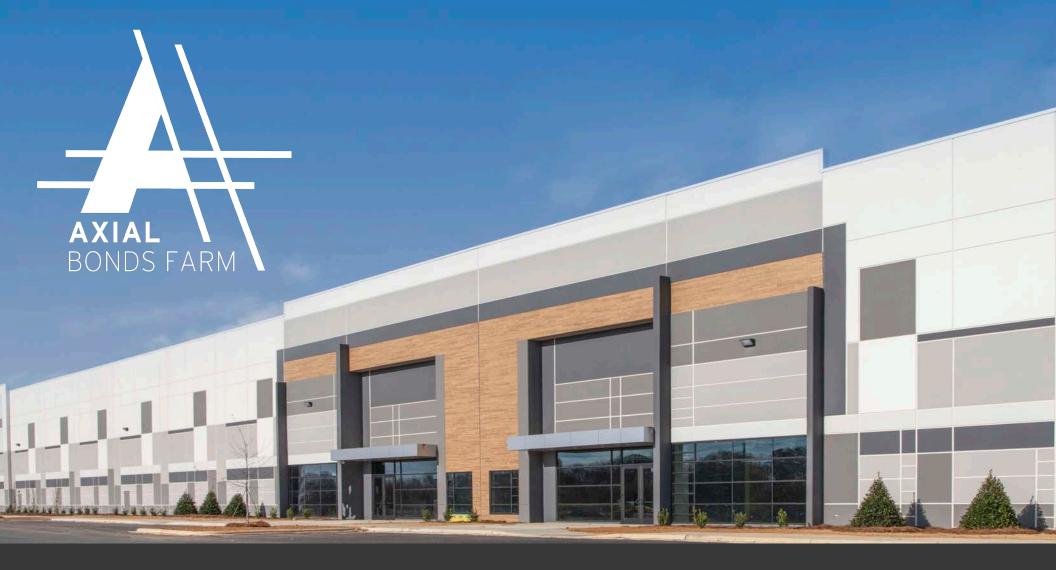

## Axial Bonds Farm

AXIAL Bond Farm will consist of three rear-loading industrial buildings totaling 809,720 square feet with ample employee and trailer parking. The three buildings will measure 414,000, 247,000, and 148,720 square feet and provide the flexibility to be demised and to accomodate multiple tenants. These features, along with modern clear heights and deep truck courts, will satisfy both local and regional manufacturing and assembly users.