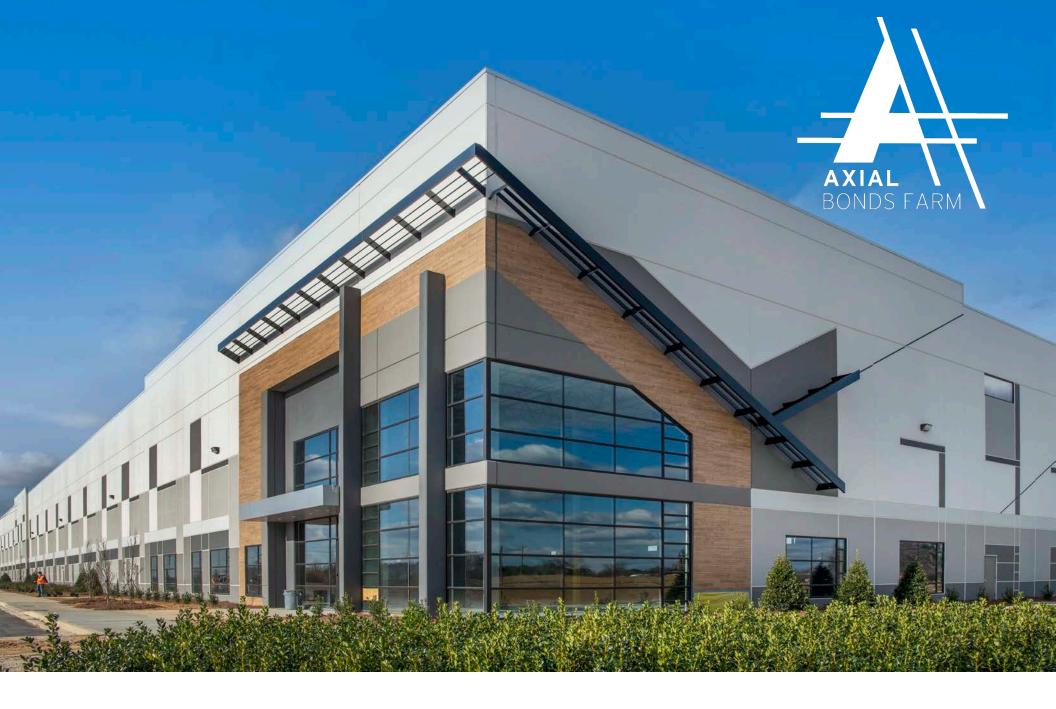

## Axial Bonds Farm

AXIAL Bond Farm will consist of three rear-loading industrial buildings totaling 809,720 square feet with ample employee and trailer parking. The three buildings will measure 414,000, 247,000, and 148,720 square feet and provide the flexibility to be demised and to accomodate multiple tenants. These features, along with modern clear heights and deep truck courts, will satisfy both local and regional manufacturing and assembly users.

## Building #3

Single or Multi-Tenant Design Flexibility

- + I-2 Zoning
- + Excellent labor pool
- + Close proximity to Concord Padgett Regional Airport
- + Ample employee amenities in immediate area

Premises: Up to 414,000 SF

## Strategic Location

AXIAL Bonds Farm—convenient, immediate access to I-85 and just 4.1 miles from I-485—offers unparalleled connectivity to the region's vast interstate system.