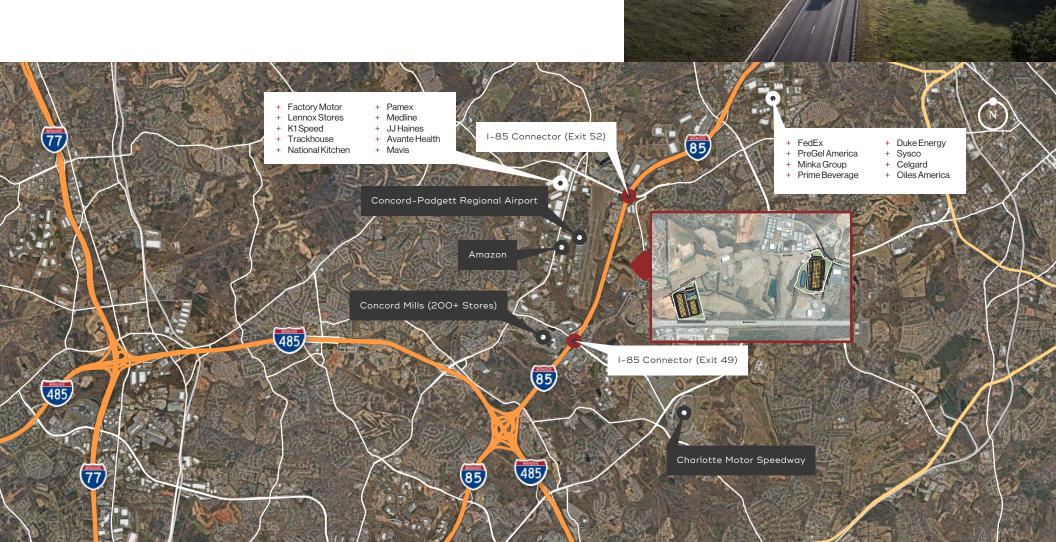

## Strategic Location

AXIAL Bonds Farm—convenient, immediate access to I-85 and just 4.1 miles from I-485—offers unparalleled connectivity to the region's vast interstate system.