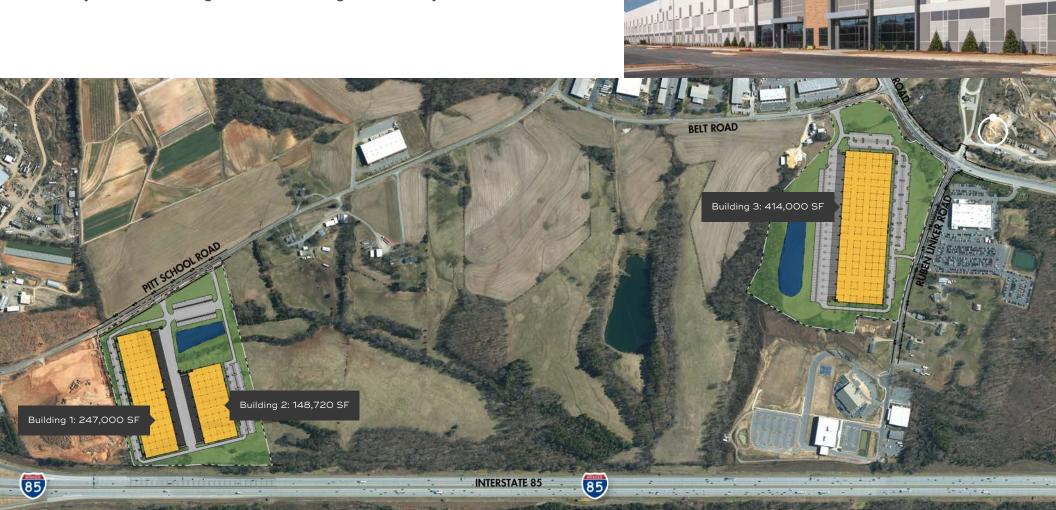

## Axial Bonds Farm

AXIAL Bond Farm will consist of three rear-loading industrial buildings totaling 809,720 square feet with ample employee and trailer parking. The three buildings will measure 414,000, 247,000, and 148,720 square feet and provide the flexibility to be demised and to accomodate multiple tenants. These features, along with modern clear heights and deep truck courts, will satisfy both local and regional manufacturing and assembly users.