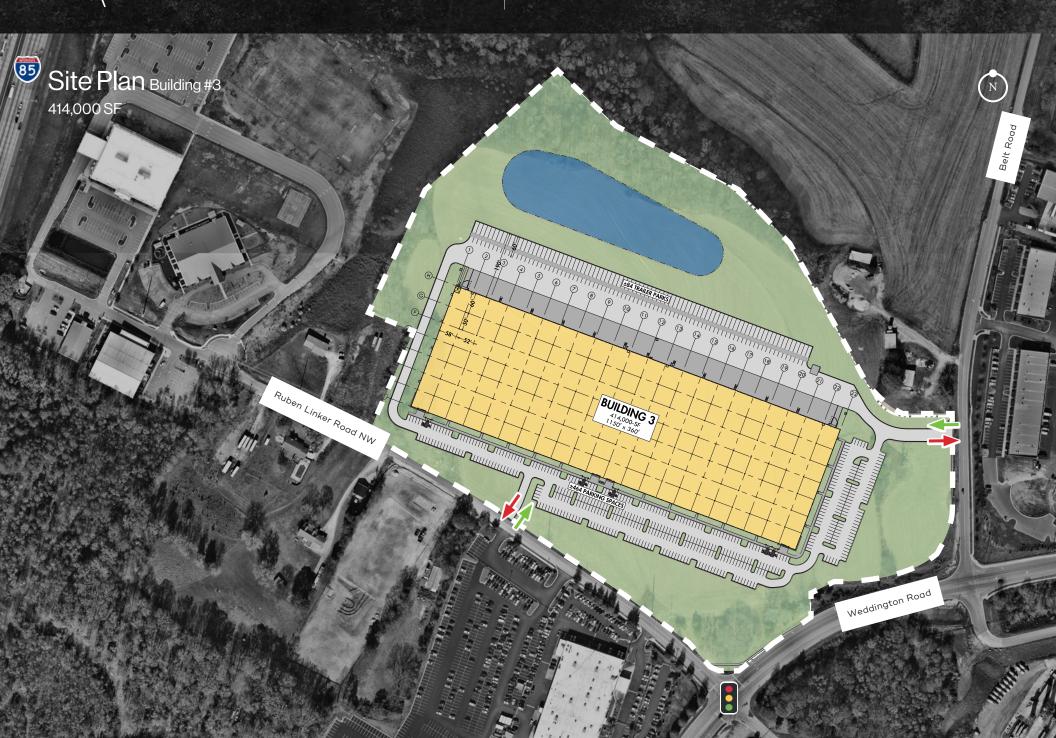

## Building #3

Single or Multi-Tenant Design Flexibility

- + I-2 Zoning
- + Excellent labor pool
- + Close proximity to Concord Padgett Regional Airport
- + Ample employee amenities in immediate area

Premises: Up to 414,000 SF

Dimensions: 1,150'x360'

Building Type: Rear Load

Construction Type: Concrete Tilt Wall

Clear Height: 36'

Column Spacing: 52'x50' w/ 60' speedbay

Dock High Doors: 68

Drive-In Doors:

Sprinkler: ESFR

Auto Parking: 463 Spaces

Trailer Parking: 84 Spaces

Truck Court: 130' and 60'