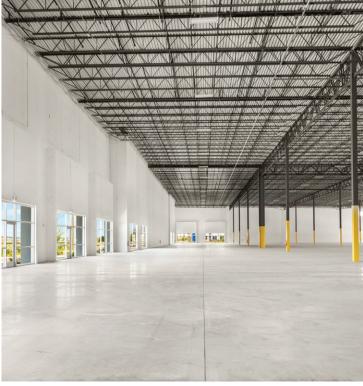

## **Building Photos**

#### **Property Features**

**Building 200** 

147,248 SF | Building 200 2,600 SF office 32' minimum clear height ESFR 40 (9' x 10') dock high loading doors 2 (12' x 14') concrete ramps 165 employee parking spaces 14 trailer parking spaces 220' building depth R20 Roof Insulation
60' concrete apron
60' speed bay
Signalized access
55' x 53'.4" column spacing