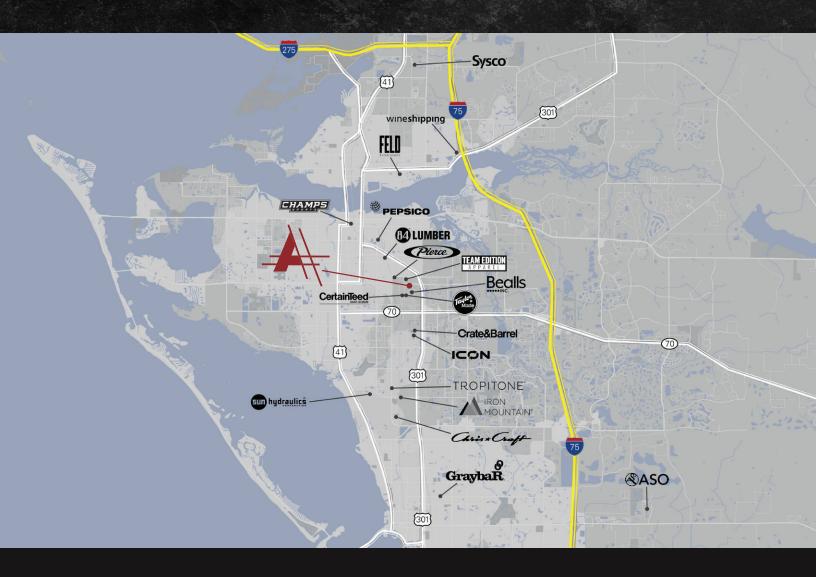

## One-Day Drive Time

Immediate access to one of the largest labor pools in the <u>Metro Tampa Bay</u> Region. Established live, work, play destination with significant future population growth.

Excellent last mile delivery location to provide immediate service to the Bradenton/Sarasota area which boasts some of the top retail demographics in the state of Florida.

#### Space to Move

Totaling 147,248 square feet, AXIAL 301 Manatee offers convenient access to I-75, State Road 70 and newly constructed 44th Avenue. Signalized access. Just a 10-minute drive to bustling downtown Sarasota, seemless access for quick product movement, plus thoughtful details creates a modern design for modern logistical and high-tech manufacturing needs.