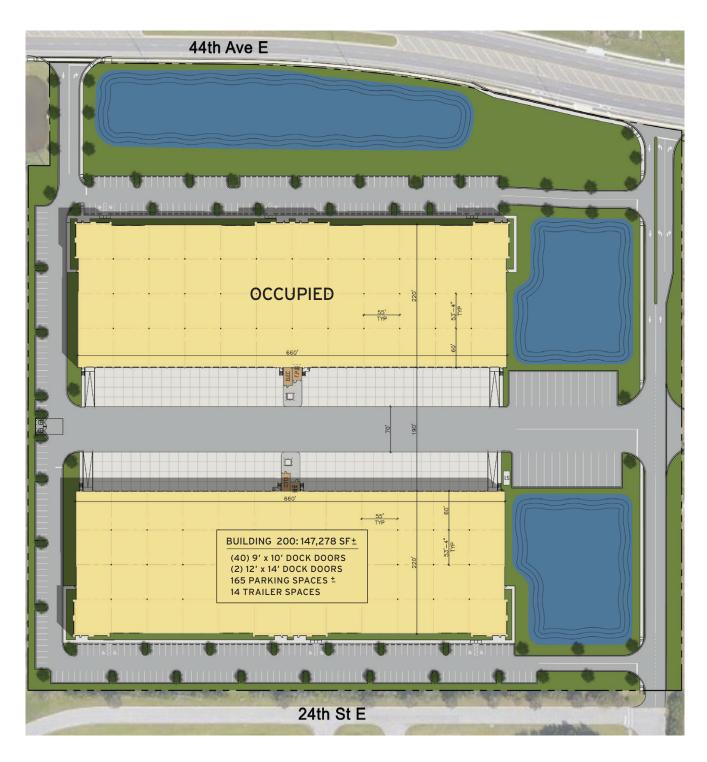

#### Site Plan 147,248 SF

#### **Property Features**

**Building 200** 

147,248 SF | Building 200 2,600 SF office 32' minimum clear height ESFR 40 (9' x 10') dock high loading doors 2 (12' x 14') concrete ramps 165 employee parking spaces 14 trailer parking spaces 220' building depth R20 Roof Insulation
60' concrete apron
60' speed bay
Signalized access
55' x 53'.4" column spacing