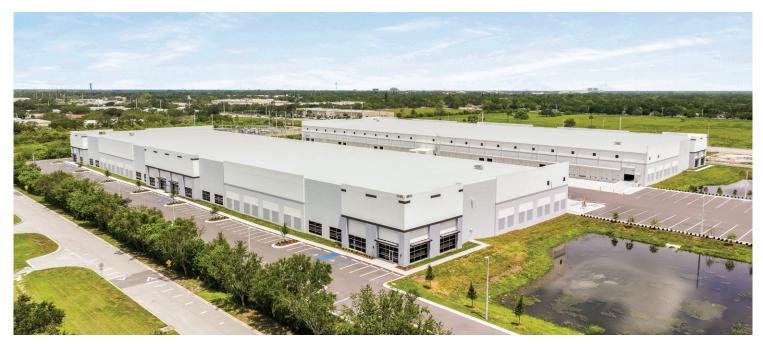

# **Building Photos**

#### Space to Move

Totaling 147,248 square feet, AXIAL 301 Manatee offers convenient access to I-75, State Road 70 and newly constructed 44th Avenue. Signalized access. Just a 10-minute drive to bustling downtown Sarasota, seemless access for quick product movement, plus thoughtful details creates a modern design for modern logistical and high-tech manufacturing needs.