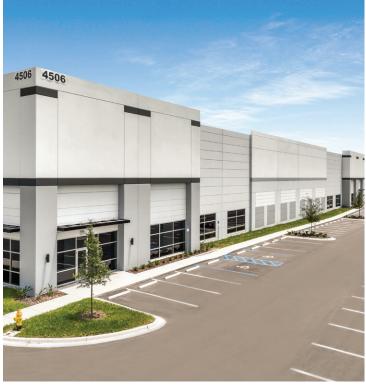

# 36,300 SF up to 147,248 SF Space for Lease

4506 24th Street East, Bradenton, Florida

FOR MORE INFO CONTACT:

Rick Narkiewicz t 813.830.7884 rick.narkiewicz@nmrk.com

# **Building Photos**







## **Building Photos**







#### Site Plan 147,248 SF



#### **Property Features**

**Building 200** 

147,248 SF | Building 200 2,600 SF office 32' minimum clear height ESFR 40 (9' x 10') dock high loading doors 2 (12' x 14') concrete ramps 165 employee parking spaces 14 trailer parking spaces 220' building depth R20 Roof Insulation
60' concrete apron
60' speed bay
Signalized access
55' x 53'.4" column spacing



## Spec Office Plan

2,600 SF Office



## One-Day Drive Time





Immediate access to one of the largest labor pools in the <u>Metro Tampa Bay</u> Region. Established live, work, play destination with significant future population growth.

Excellent last mile delivery location to provide immediate service to the Bradenton/Sarasota area which boasts some of the top retail demographics in the state of Flo