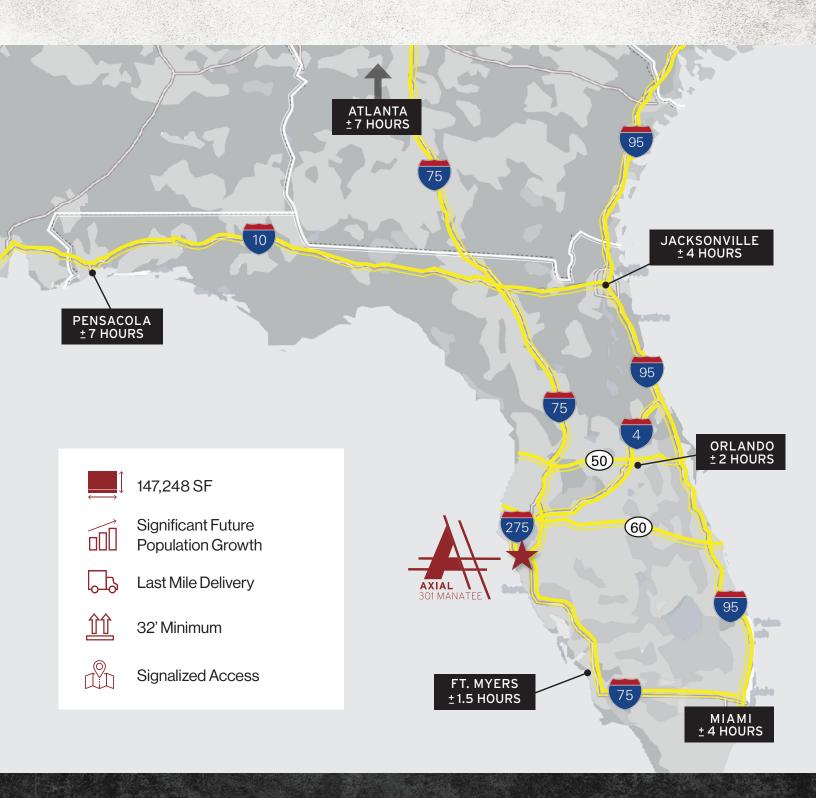

## One-Day Drive Time

Immediate access to one of the largest labor pools in the <u>Metro Tampa Bay</u> Region. Established live, work, play destination with significant future population growth.

Excellent last mile delivery location to provide immediate service to the Bradenton/Sarasota area which boasts some of the top retail demographics in the state of Florida.