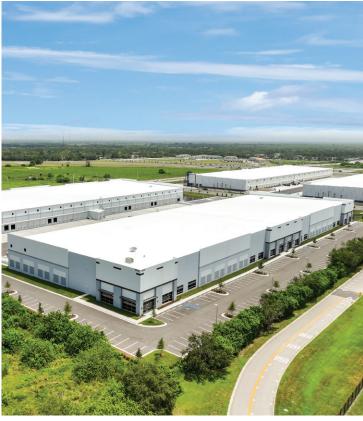

# 36,300 SF up to 147,248 SF Space for Lease

4506 24th Street East, Bradenton, Florida

FOR MORE INFO CONTACT:

Rick Narkiewicz t 813.830.7884 rick.narkiewicz@nmrk.com

# **Building Photos**







## **Building Photos**







#### Site Plan 147,248 SF



#### **Property Features**

**Building 200** 

147,248 SF | Building 200 2,600 SF office 32' minimum clear height ESFR 40 (9' x 10') dock high loading doors 2 (12' x 14') concrete ramps 165 employee parking spaces 14 trailer parking spaces 220' building depth R20 Roof Insulation
60' concrete apron
60' speed bay
Signalized access
55' x 53'.4" column spacing



## Spec Office Plan

2,600 SF Office



## One-Day Drive Time





Immediate access to one of the largest labor pools in the <u>Metro Tampa Bay</u> Region. Established live, work, play destination with significant future population growth.

Excellent last mile delivery location to provide immediate service to the Bradenton/Sarasota area which boasts some of the top retail