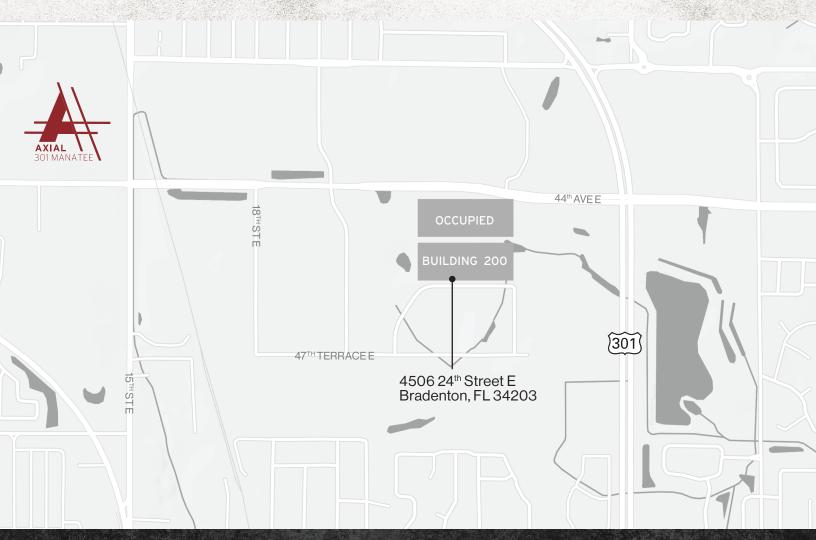

#### Site Plan 147,248 SF

#### **Property Features**

**Building 200** 

147,248 SF | Building 200 2,600 SF office 32' minimum clear height ESFR 40 (9' x 10') dock high loading doors 2 (12' x 14') concrete ramps 165 employee parking spaces 14 trailer parking spaces 220' building depth R20 Roof Insulation
60' concrete apron
60' speed bay
Signalized access
55' x 53'.4" column spacing

#### Space to Move

Totaling 147,248 square feet, AXIAL 301 Manatee offers convenient access to I-75, State Road 70 and newly constructed 44th Avenue. Signalized access. Just a 10-minute drive to bustling downtown Sarasota, seemless access for quick product movement, plus thoughtful details creates a modern design for modern logistical and high-tech manufacturing needs.