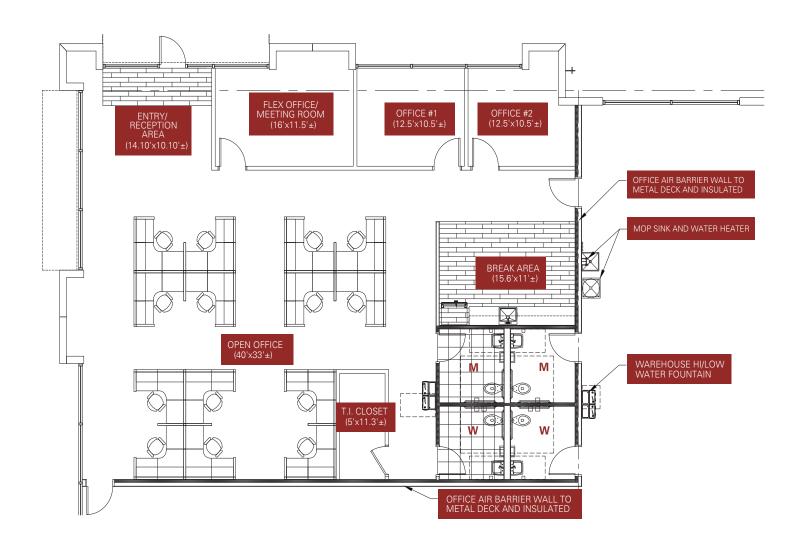

# 36,300 SF up to 147,248 SF Space for Lease

4506 24th Street East, Bradenton, Florida

FOR MORE INFO CONTACT:

Rick Narkiewicz t 813.830.7884 rick.narkiewicz@nmrk.com

# **Building Photos**







## **Building Photos**







#### Site Plan 147,248 SF



#### **Property Features**

**Building 200** 

147,248 SF | Building 200 2,600 SF office 32' minimum clear height ESFR 40 (9' x 10') dock high loading doors 2 (12' x 14') concrete ramps 165 employee parking spaces 14 trailer parking spaces 220' building depth R20 Roof Insulation
60' concrete apron
60' speed bay
Signalized access
55' x 53'.4" column spacing



## Spec Office Plan

2,600 SF Office



## One-Day Drive Time





Immediate access to one of the largest labor pools in the <u>Metro Tampa Bay</u> Region. Established live, work, play destination with significant future population growth.

Excellent last mile delivery location to provide immediate service to the Bradenton/Sarasota area which boasts some of the top retail demographics in the state of Florida.

#### Space to Move

Totaling 147,248 square feet, AXIAL 301 Manatee offers convenient access to I-75, State Road 70 and newly constructed 44th Avenue. Signalized access. Just a 10-minute drive to bustling downtown Sarasota, seemless access for quick product movement, plus thoughtful details creates a modern design for modern logistical and high-tech manufacturing needs.





**NEWMARK** 

FOR MORE INFO CONTACT:

Rick Nar