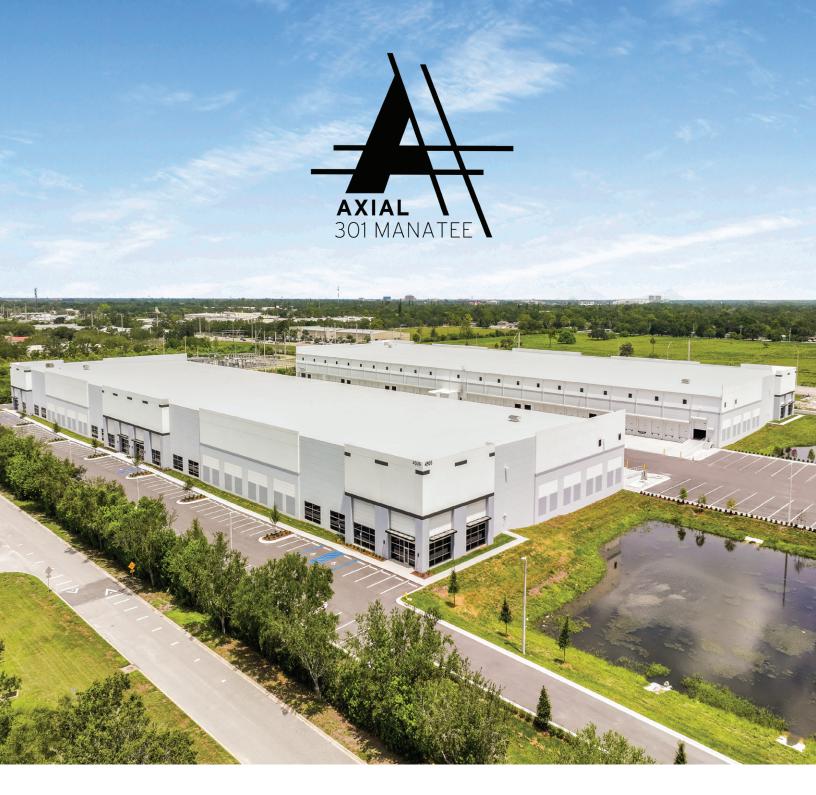

# 36,300 SF up to 147,248 SF Space for Lease

4506 24th Street East, Bradenton, Florida

FOR MORE INFO CONTACT:

Rick Narkiewicz t 813.830.7884 rick.narkiewicz@nmrk.com

#### Space to Move

Totaling 147,248 square feet, AXIAL 301 Manatee offers convenient access to I-75, State Road 70 and newly constructed 44th Avenue. Signalized access. Just a 10-minute drive to bustling downtown Sarasota, seemless access for quick product movement, plus thoughtful details creates a modern design for modern logistical and high-tech manufacturing needs.