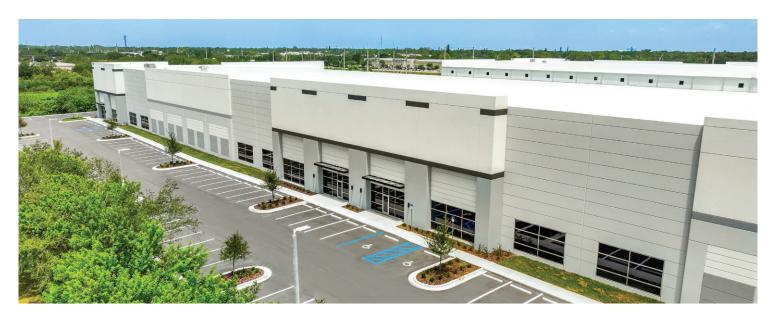

# 36,300 SF up to 147,248 SF Space for Lease

4506 24th Street East, Bradenton, Florida

FOR MORE INFO CONTACT:

Rick Narkiewicz t 813.830.7884 rick.narkiewicz@nmrk.com

# **Building Photos**







## **Building Photos**







#### Site Plan 147,248 SF



#### **Property Features**

**Building 200** 

147,248 SF | Building 200 2,600 SF office 32' minimum clear height ESFR 40 (9' x 10') dock high loading doors 2 (12' x 14') concrete ramps 165 employee parking spaces 14 trailer parking spaces 220' building depth R20 Roof Insulation
60' concrete apron
60' speed bay
Signalized access
55' x 53'.4" column spacing



## Spec Office Plan

2,600 SF Office



## One-Day Drive Time





Immediate access to one of the largest labor pools in the <u>Metro Tampa Bay</u> Region. Established live, work, play destination with significant future population growth.

Excellent last mile delivery location to provide immediate service to the Bradenton/Sarasota area which boasts some of the top retai