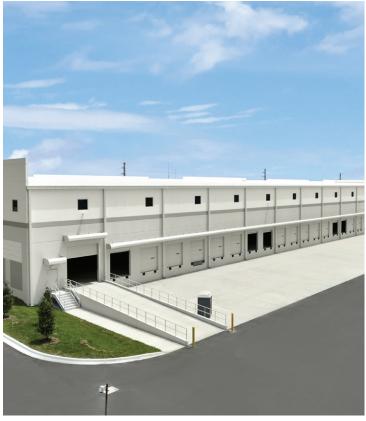

# 36,300 SF up to 147,248 SF Space for Lease

4506 24th Street East, Bradenton, Florida

FOR MORE INFO CONTACT:

Rick Narkiewicz t 813.830.7884 rick.narkiewicz@nmrk.com

# **Building Photos**







## **Building Photos**







#### Site Plan 147,248 SF



#### **Property Features**

**Building 200** 

147,248 SF | Building 200 2,600 SF office 32' minimum clear height ESFR 40 (9' x 10') dock high loading doors 2 (12' x 14') concrete ramps 165 employee parking spaces 14 trailer parking spaces 220' building depth R20 Roof Insulation
60' concrete apron
60' speed bay
Signalized access
55' x 53'.4" column spacing



## Spec Office Plan

2,600 SF Office



## One-Day Drive Time





Immediate access to one of the largest labor pools in the <u>Metro Tampa Bay</u> Region. Established live, work, play destination with significant future population growth.

Excellent last mile delivery location to provide immediate service to the Bradenton/Sarasota area which boasts some of the top retail de