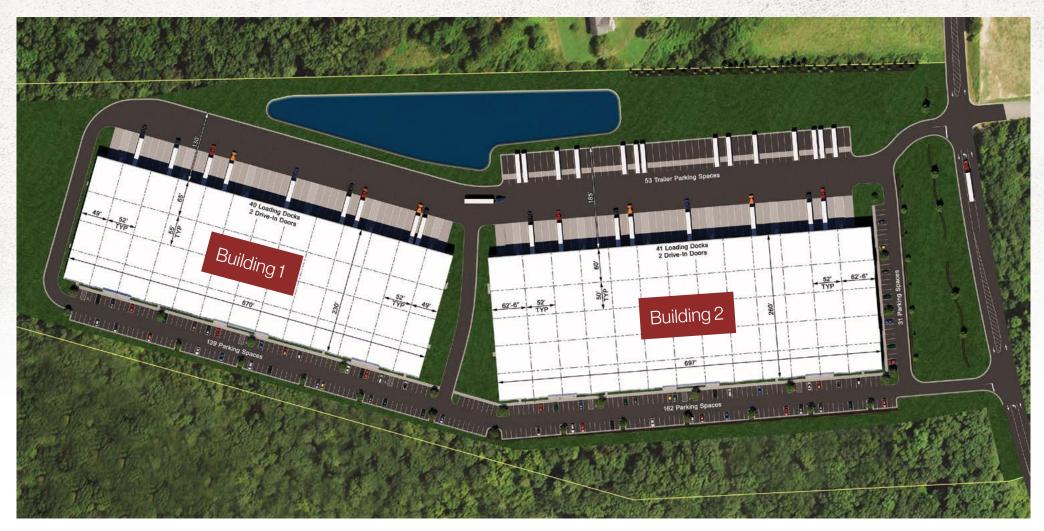

### Site Plan

Building 1 | ±154,100 SF Building 2 | ±181,220 SF

↓ Up to ±154,100 SF

2 Drive-In Doors

55' x 52' Column Spacing

32' Clear Height

139 Car Parks

ESFR Fire Suppression

40 Dock High Doors

130' Truck Court Depth

Up to ±181,220 SF

32' Clear Height

41 Dock High Doors

2 Drive-In Doors

162 Car Parks

53 Trailer Parks

185' Truck Court Length

55' x 52' Column Spacing