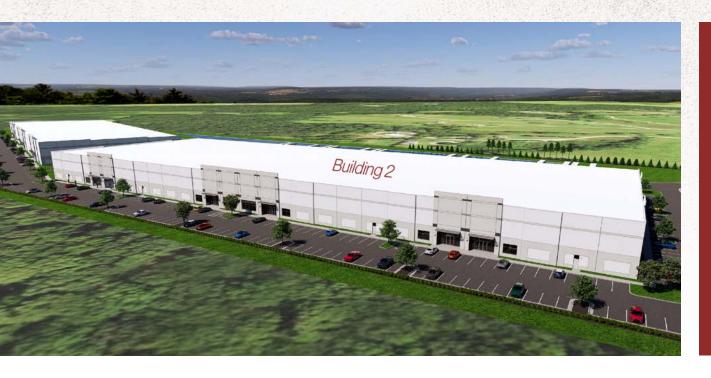

## Building 2

#### Single or Multi-tenant Flexibility

- > 27,040 SF 181,220 SF
- → Building dimensions: 260' x 697'
- > 2800 amps of power
- → Six (6) 7' x 8' 35k lbs mechanical pit levelers
- > 6" concrete slab at 4000 PSI
- > 60' deep loading bay
- > LED Lighting 25fc at 36" aff

Up to ±181,220 SF

32' Clear Height

41 Dock High Doors

2 Drive-In Doors

162 Car Parks

53 Trailer Parks

185' Truck Court Length

55' x 52' Column Spacing

ESFR Fire Suppression