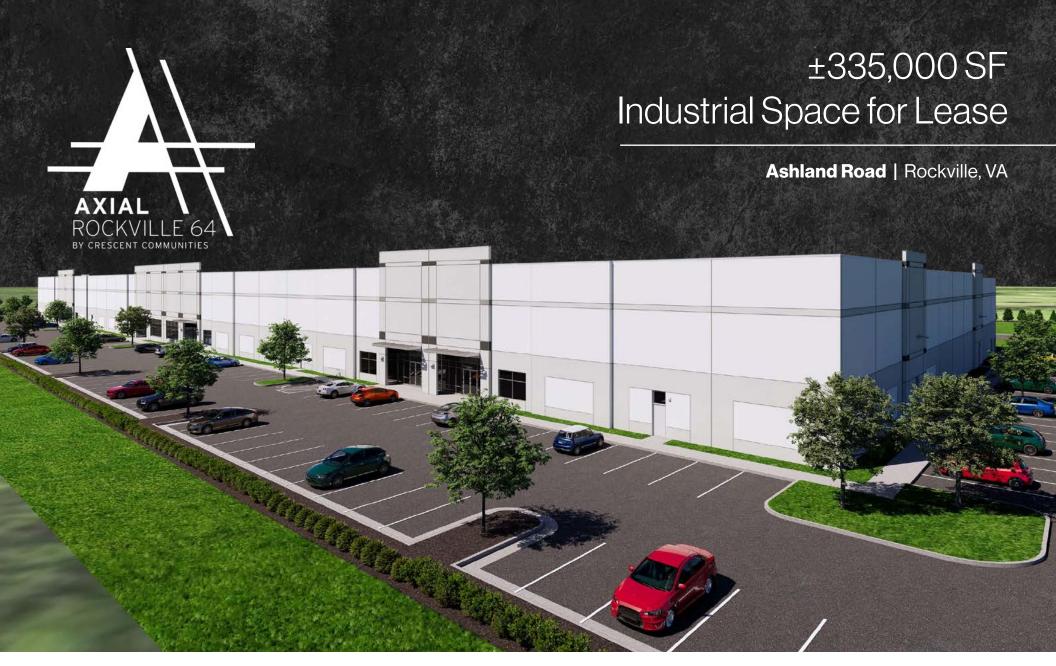

BY CRESCENT COMMUNITIES

Ben Bruni, SIOR

804-793-0046

bbruni@commonwealthcommercial.com

**Colton Konvicka** 

804-324-7209

ckonvicka@commonwealthcommercial.com

### Site Plan

Building 1 | ±154,100 SF Building 2 | ±181,220 SF







### **Building 1**



#### Single or Multi-tenant Flexibility

- > 23,230 SF 154,100 SF
- → Building dimensions: 230' x 670'
- > 2800 amps of power
- Six (6) 7' x 8' 35k lbs mechanical pit levelers
- > 6" concrete slab at 4000 PSI
- → 65' deep loading bay
- > LED Lighting 25fc at 36" aff



↓ Up to ±154,100 SF



2 Drive-In Doors



55' x 52' Column Spacing



32' Clear Height



139 Car Parks



ESFR Fire Suppression



40 Dock High Doors



130' Truck Court Depth





## Building 2



#### Single or Multi-tenant Flexibility

- > 27,040 SF 181,220 SF