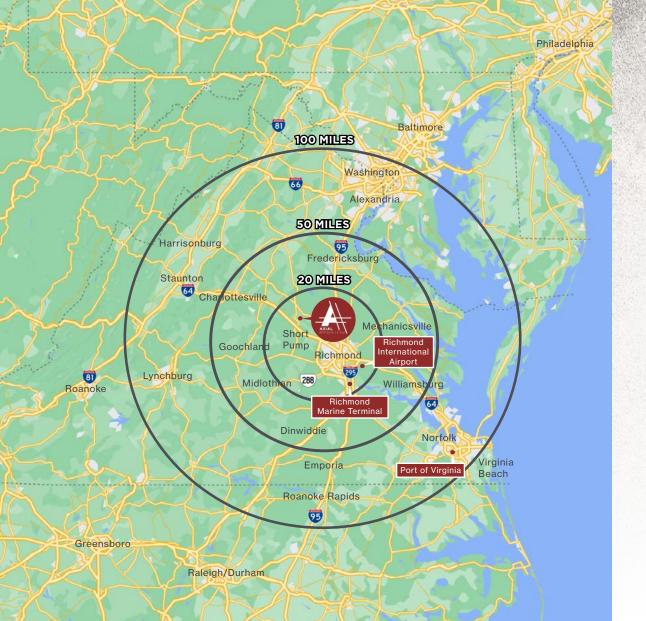

### **Drive Times**

|                                   | MINUTES         | MILES      |
|-----------------------------------|-----------------|------------|
| Interstate 64                     | 2 minutes       | 1.7 miles  |
| Highway 288                       | 2 minutes       | 2 miles    |
| Interstate 295                    | 6 minutes       | 3.2 miles  |
| Short Pump                        | 9 minutes       | 5 miles    |
| Interstate 95                     | 15 minutes      | 15 miles   |
| Richmond<br>International Airport | 31 minutes      | 27.1 miles |
| Richmond Marine<br>Terminal       | 37 minutes      | 25 miles   |
| Charlottesville                   | 52 minutes      | 54 miles   |
| Port of Virginia                  | 1 hr 50 minutes | 113 miles  |