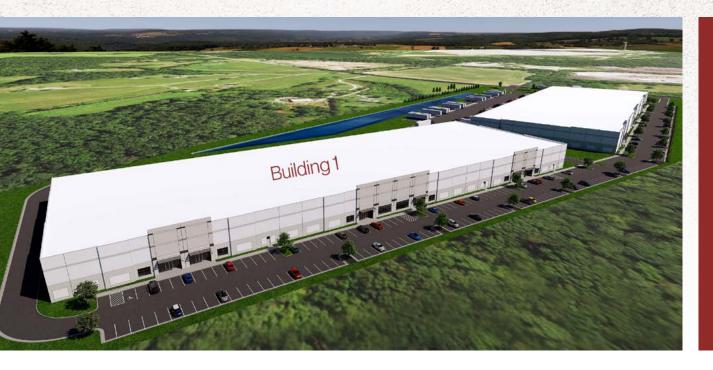

BY CRESCENT COMMUNITIES

Ben Bruni, SIOR

804-793-0046

bbruni@commonwealthcommercial.com

**Colton Konvicka** 

804-324-7209

ckonvicka@commonwealthcommercial.com

### Site Plan

Building 1 | ±154,100 SF Building 2 | ±181,220 SF







### **Building 1**



#### Single or Multi-tenant Flexibility

- > 23,230 SF 154,100 SF
- → Building dimensions: 230' x 670'
- > 2800 amps of power
- Six (6) 7' x 8' 35k lbs mechanical pit levelers
- > 6" concrete slab at 4000 PSI
- → 65' deep loading bay
- > LED Lighting 25fc at 36" aff



↓ Up to ±154,100 SF



2 Drive-In Doors



55' x 52' Column Spacing



32' Clear Height



139 Car Parks



ESFR Fire Suppression



40 Dock High Doors



130' Truck Court Depth





## Building 2



#### Single or Multi-tenant Flexibility

- > 27,040 SF 181,220 SF
- → Building dimensions: 260' x 697'
- > 2800 amps of power
- → Six (6) 7' x 8' 35k lbs mechanical pit levelers
- > 6" concrete slab at 4000 PSI
- > 60' deep loading bay
- > LED Lighting 25fc at 36" aff



Up to ±181,220 SF



32' Clear Height



41 Dock High Do