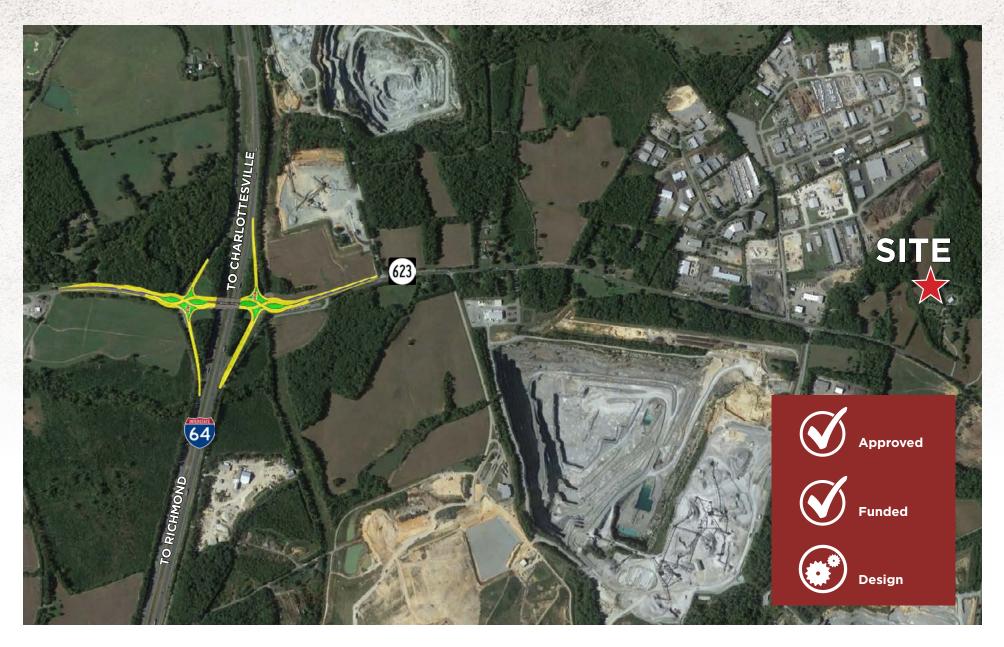

| MINUTES         | MILES      |
|-----------------------------------|-----------------|------------|
| Interstate 64                     | 2 minutes       | 1.7 miles  |
| Highway 288                       | 2 minutes       | 2 miles    |
| Interstate 295                    | 6 minutes       | 3.2 miles  |
| Short Pump                        | 9 minutes       | 5 miles    |
| Interstate 95                     | 15 minutes      | 15 miles   |
| Richmond<br>International Airport | 31 minutes      | 27.1 miles |
| Richmond Marine<br>Terminal       | 37 minutes      | 25 miles   |
| Charlottesville                   | 52 minutes      | 54 miles   |
| Port of Virginia                  | 1 hr 50 minutes | 113 miles  |



# Divergent Diamond Interchange: I-64/Rt 623













#### FOR MORE INFORMATION, PLEASE CONTACT:

**Ben Bruni, SIOR** 804-793-0046 bbruni@commonwealthcommercial.com **Colton Konvicka** 804-324-7209 ckonvicka@commonwealthcommercial.com

AXIALINDUSTRIAL.COM