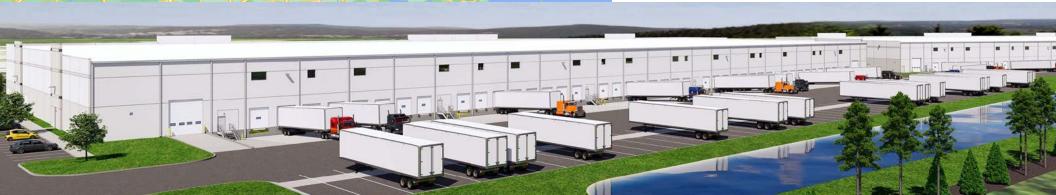

### Site Plan

Building 1 | ±154,100 SF Building 2 | ±181,220 SF

### **Building 1**

#### Single or Multi-tenant Flexibility

- > 23,230 SF 154,100 SF
- → Building dimensions: 230' x 670'
- > 2800 amps of power
- Six (6) 7' x 8' 35k lbs mechanical pit levelers
- > 6" concrete slab at 4000 PSI
- → 65' deep loading bay
- > LED Lighting 25fc at 36" aff

↓ Up to ±154,100 SF

2 Drive-In Doors

55' x 52' Column Spacing

32' Clear Height

139 Car Parks

ESFR Fire Suppression

40 Dock High Doors

130' Truck Court Depth